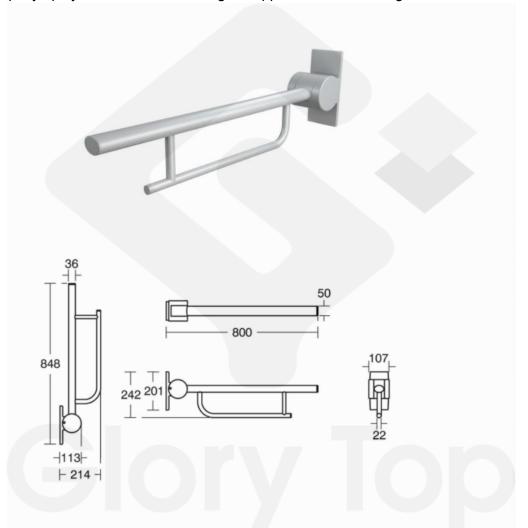

## Product

S6360AC Description

'Contour 21' epoxy / polyester coated steel hinged support rail 800mm long

## **Remarks:**

Loading test to 150kg. Complies with BFA2008 requirements

## **Product Details**

Brand Materials Finish Armitage Shanks Epoxy Steel White (Smooth) Dimension Country of Origin WELS WSD Ref. No. Expiry Date 800mm x 35mm dia United Kingdom (UK)

\* Information provided above is for reference only and is subject to change without prior notice.