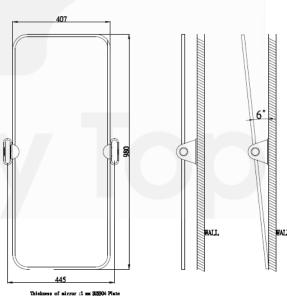

#### **Product Details**

**Brand Materials Finish** 

ARTISENSE

Stainless Steel / Plastic Polished / White

Dimension **Country of Origin WELS** WSD Ref. No.

MILKINOS

W445x H980 x D51mm

Taiwan