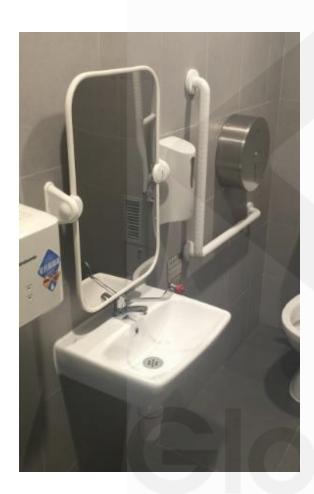

## Tilting Mirror

### **Description**

Surface mounted tilting mirror with stainless steel unbreakable mirror and white plastic frame.