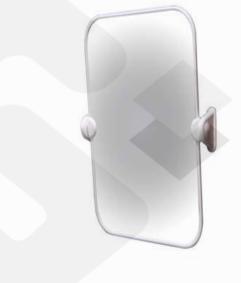

## Tilting Mirror

### **Description**

Surface mounted tilting mirror with stainless steel unbreakable mirror and white plastic frame.