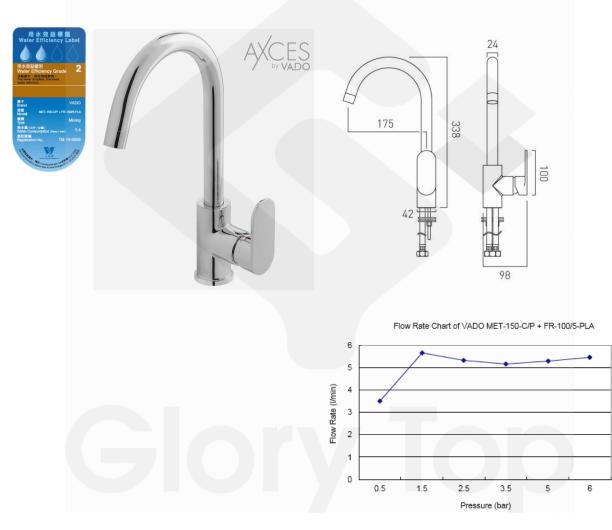

# Sink Mixer

### **Product**

MET-150-C/P – Mixer FR-100/5-PLA – Flow Regulator

#### **Description**

'Metiz' chrome plated deck mounted single lever sink mixer with WELS Grade 2 label, with flexible hoses.

## Product Details

Brand Materials Finish VADO Brass Chrome Plated Dimension Country of Origin WELS WSD Ref. No. Expiry Date As Shown United Kingdom (UK) TM 19-0068 C20190052 25 November 2023

\* Information provided above is for reference only and is subject to change without prior notice.