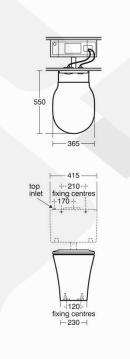

## **Product Details**

Brand Ideal Standard
Materials Vitreous China
Finish White

高晉五金建材有限公司

Dimension Country of Origin WELS WSD Ref. No. Expiry Date 550(L) x 365(W) x 400(H) United Kingdom (UK) WC 19-0028