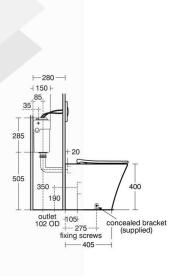

## **Product Details**

Brand Ideal Standard
Materials Vitreous China
Finish White

高晉五金建材有限公司

Dimension Country of Origin WELS WSD Ref. No. Expiry Date 550(L) x 365(W) x 400(H) United Kingdom (UK) WC 19-0028