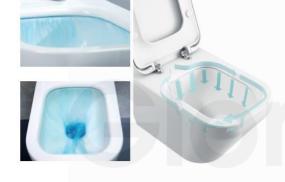

# **Description**

'Concept Air' vitreous china back-to-wall wash down WC with horizontal outlet and 'Aquablade' flushing rim, with WELS Grade 2 label, with plastic slim design soft-closing seat & cover, white colour.

#### Remarks:

Vitreous china to BS3402. WC pan to BS EN 997 and BS EN 33 Aquablade technology can wash 95% of internal bowl to provide max hygiene performance.