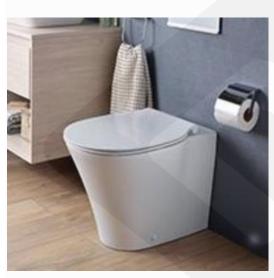

# **Description**

'Concept Air' vitreous china back-to-wall wash down WC with horizontal outlet and 'Aquablade' flushing rim, with WELS Grade 2 label, with plastic slim design soft-closing seat & cover, white colour.

#### Remarks:

Vitreous china to BS3402. WC pan to BS EN 997 and BS EN 33 Aquablade technology can wash 95% of internal bowl to provide max hygiene performance.