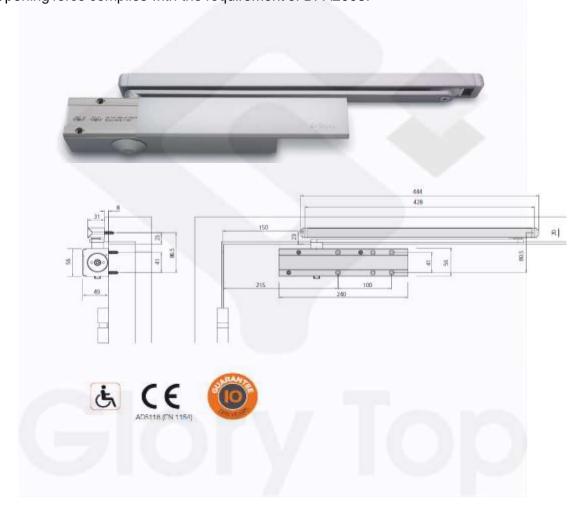

# **Description**

cam action overhead door closer EN1154 size 2-4, with classification 4-8-2/4-1-1-3, tested to EN1634-1 for 120min fire rated doors use, with backcheck function, sliding track arm application without hold open function, for pull in door installation, silver finish. CE marked. 10-year factory warranty. Opening force complies with the requirement of BFA2008.

## **Product Details**

Brand Materials Finish Briton Aluminium Alloy Silver Sprayed Finish Dimension Country of Origin 240 x 56 x 49mm UK

\* Information provided above is for reference only and is subject to change without prior notice.