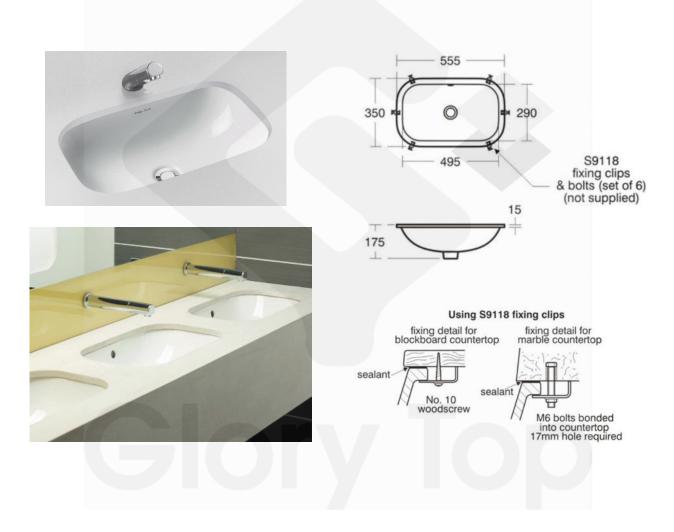

## **Description**

'Contour 21' vitreous china under-countertop washbasin with overflow hole.

### **Product Details**

Brand Materials Finish Armitage Shanks Vitreous china White

Dimension Country of Origin WELS WSD Ref. No. Expiry Date 555 x 350 x 175mm United Kingdom (UK)

\* Information provided above is for reference only and is subject to change without prior notice.