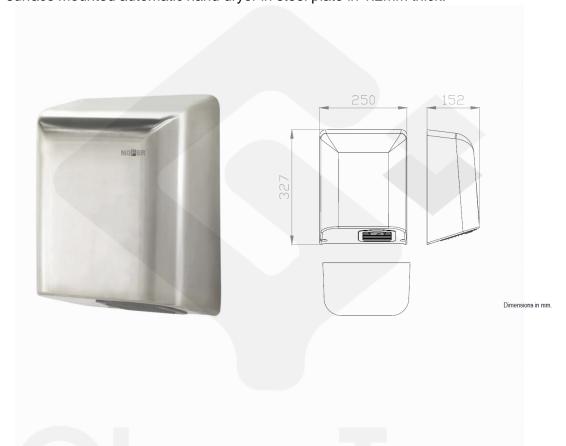

### **Description**

'BIG FLOW' surface mounted automatic hand dryer in steel plate in 1.2mm thick.

### **Product Details**

BrandNoferDimension327 x 250 x 152mmMaterialsStainless SteelCountry of OriginSpainFinishSatinWELS-WSD Ref. No.-Expiry Date-

<sup>\*</sup> Information provided above is for reference only and is subject to change without prior notice.