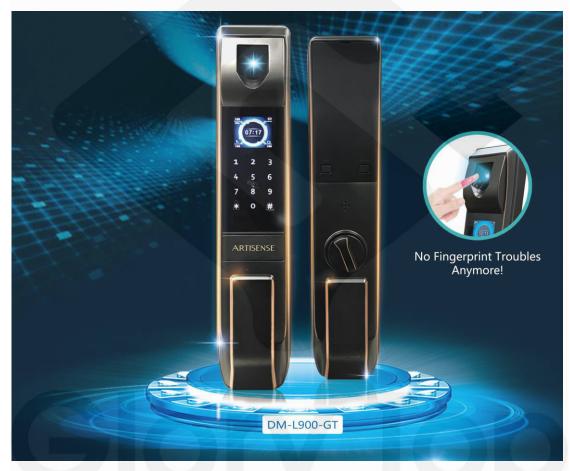

## Product DM-L900-GT Description

Push & Pull smart digital entrance lock with finger vein/ PIN / card / key, 4-in-1 function, with outside key override, finger vein with max. 200 user (10 for admin, 170 for user, 20 for instant use). 80 for card user, 20 for password user ( 5 for admin, 15 for user). With safety fire alarm, lithium battery, DC powered, black / gold.