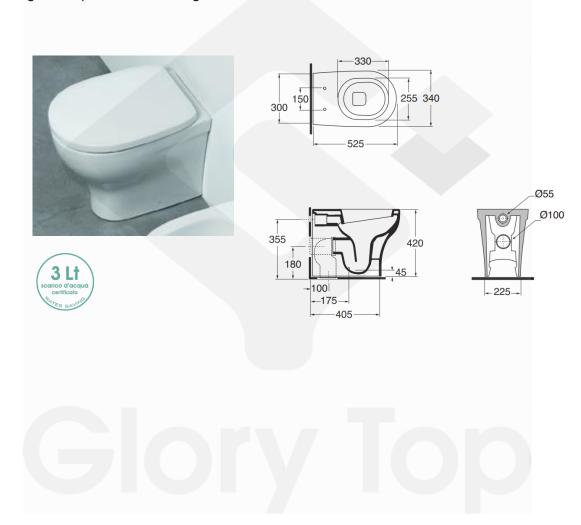

# **Description**

'Pratica' vitreous china back-to-wall wc horizontal outlet, with water saving 2/3L dual flush design, with plastic soft closing seat and cover, white colour.

### **Product Details**

Brand AZZURRA Dimension
Materials Vitreous china Country of
Finish White WELS
WSD Ref. N

**Dimension** 525 x 340 x 420mm **Country of Origin** Italy

WELS - WSD Ref. No. -

**Expiry Date** 