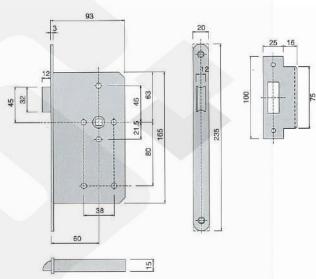

# **Description**

mortise passage latch with 60mm backset, tested to EN12209 with classification 3-X-8-0-0-F-/-B-0-2-0 & DIN18251, Grade 316 stainless steel latchbolt, square forend and strike plate in satin finish. Tested for 120 minutes exposure period of EN 1634-1:2014.

## **Product Details**

Brand Materials Finish Schlage

Dimension
Country of Origin

PRC

Grade 316 Satin Stainless Steel Forend & Strike Plate

\* Information provided above is for reference only and is subject to change without prior notice.