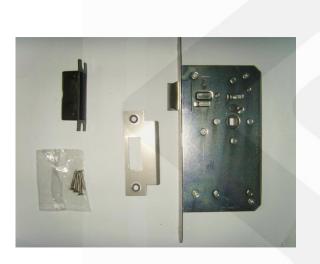

# **Description**

mortise passage latch with 60mm backset, tested to EN12209 with classification 3-X-8-0-0-F-/-B-0-2-0 & DIN18251, Grade 316 stainless steel latchbolt, square forend and strike plate in satin finish. Tested for 120 minutes exposure period of EN 1634-1:2014.

## **Product Details**

Brand Materials Finish Schlage

Dimension
Country of Origin

PRC

Grade 316 Satin Stainless Steel Forend & Strike Plate

\* Information provided above is for reference only and is subject to change without prior notice.