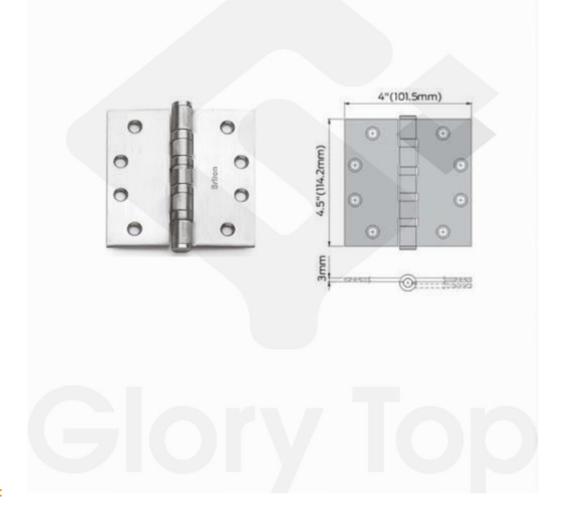

## **Description**

Full mortise butt hinge with 4 ball bearings, templated drilled, tested to EN1935 grade 14, classification code 4-7-7-0-1-4-0-14, for door with max 160kg, CE marked, surface treatment with high corrosion resistance, passed 240 hours neutral salt spray test, Grade 304 s/s/s finish, c/w wooden door screws.

# Product Details

Brand Materials Finish Briton Satin

Grade 304 Stainless Steel

Dimension Country of Origin 114.2x101.5x3.0mm PRC

\* Information provided above is for reference only and is subject to change without prior notice.