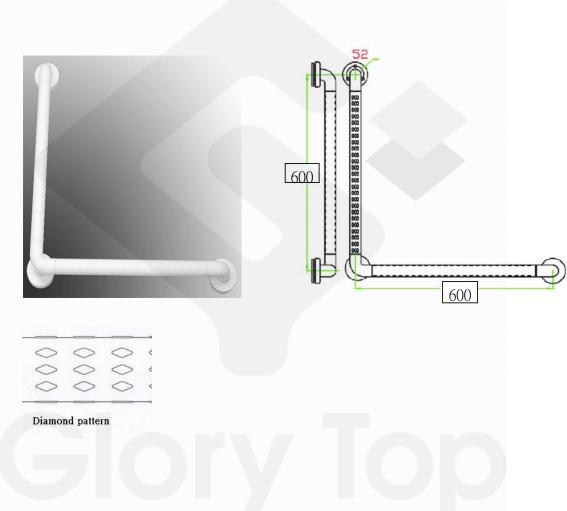

#### **Description**

Anti-bacterial ABS coated steel core L-shape grab bar, with Diamond pattern anti-slip textured grip finish.

#### **Product Details**

| Brand     | ARTISENSE | Dimension         | 600mm x 600mm x 34mm<br>(dia) |
|-----------|-----------|-------------------|-------------------------------|
| Materials | Plastic   | Country of Origin | Taiwan                        |
| Finish    | White     | WELS              | -                             |
|           |           | WSD Ref. No.      | -                             |
|           |           | Expiry Date       | -                             |