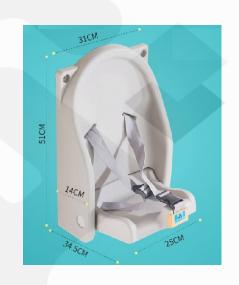

## **Product Details**

Brand Materials Finish Artisense Plastic Grey Dimension Country of Origin WSD Ref. No. 510 x 310 x 340mm PRC

**Expiry Date** 

 $^{*}$  Information provided above is for reference only and is subject to change without prior notice.