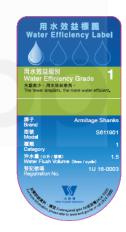

#### **Product Details**

Brand Materials Finish Armitage Shanks Vitreous China White Dimension Country of Origin WELS WSD Ref. No. WRAS No.: Expiry Date 675 x 405 x 325mm United Kingdom (UK) Grade 1 (IU-16-0003)