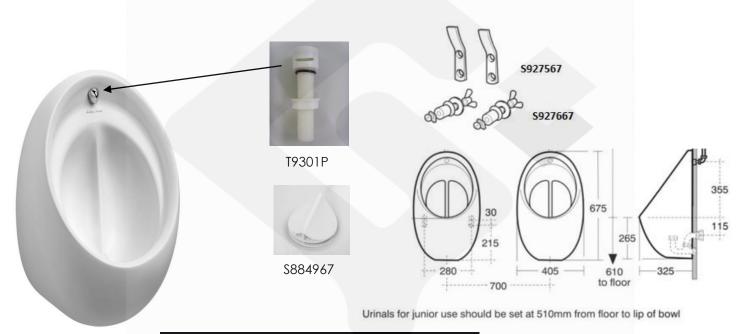

## **Product**

S611901 - Urinal Bowl S884967 - Waste Fittings S927567 – Hangers S927667 - Toggle Bolts

### Description

'Contour HygenIQ' vitreous china wall hung urinal with T9301P nylon back inlet spreader, with reduces splashing fin design & concealed trap way with 1-1/2" plastic splash reducing unslotted waste, steel hanger and toggle bolts.

#### **Remarks:**

Vitreous china complies with BS 3402. Unique fin design reduces splashing by 90% reducing contamination on users clothes and surrounding washroom surfaces.

#### **Product Details**

Brand Materials Finish Armitage Shanks Vitreous China White Dimension Country of Origin WELS WSD Ref. No. WRAS No.: Expiry Date 675 x 405 x 325mm United Kingdom (UK) Grade 1 (IU-16-0003)