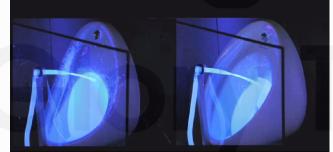

#### **Remarks:**

Vitreous china complies with BS 3402. Unique fin design reduces splashing by 90% reducing contamination on users clothes and surrounding washroom surfaces.