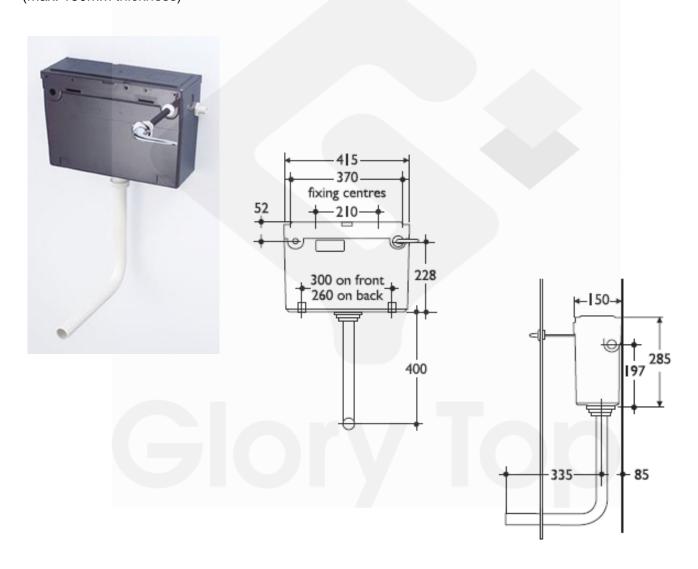

## **Description**

Conceala 2 cistern & cover, 6 litres capacity, with Freeflo plastic syphon fittings, 1/2" Microvalve HP/LP ballvalve, side supply, external overflow, plastic flushbend, Simpla inlet connector, large easy grip lever extended through wall (max. 150mm thickness)

## **Product Details**

| Product Details |                 |                   |                     |
|-----------------|-----------------|-------------------|---------------------|
| Brand           | Armitage Shanks | Dimension         | As Shown            |
| Materials       | -               | Country of Origin | United Kingdom (UK) |
| Finish          | CP lever        | WELS              | -                   |
|                 |                 | WSD Ref. No.      | -                   |
|                 |                 | WRAS No.:         | -                   |