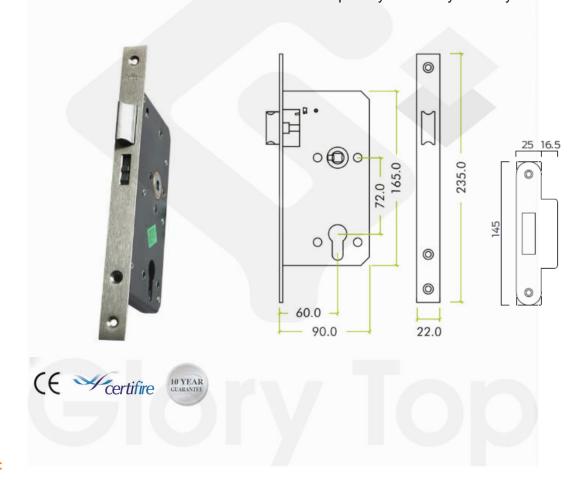

## **Description**

mortise euro-profile cylinder operated nightlatch lockcase 60mm backset, with latchbolt hold back function, BSEN1634-1 up to 120mins fire rating for wooden doors, Grade 316 stainless steel forend. CE marked. Certifire approved, 30 degree follower action for firm positive opening and with follower springing suitable for high frequency application, positive follower angle (1 degree) reduces the effect of wear which can lead to lever drop. 10-year factory warranty.

## **Product Details**

Brand Materials Finish Briton Satin

Finish

Satin Grade 316 Stainless Steel Dimension Country of Origin

T I 3583 8333

-UK

<sup>\*</sup> Information provided above is for reference only and is subject to change without prior notice.