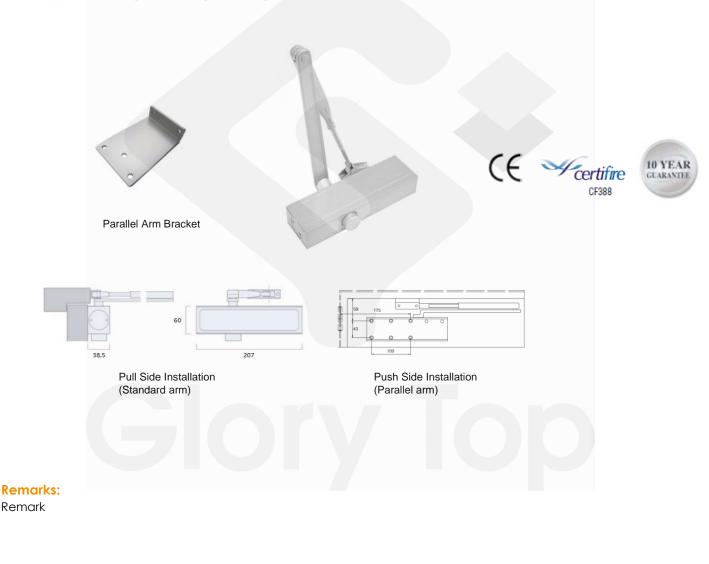

## 1110.SES Description

rack and pinion overhead door closer EN1154 size 2-4 with classification 3-8-2/4-1-1-3, with regular or parallel arm application, without hold open, silver finish. CE marked, Certifire CF388 approved. 10-year factory warranty.

## Product Details Brand

Materials Finish Briton Aluminium Alloy Silver Sprayed Finish

Dimension Country of Origin 207 x 60 x 38.5mm UK

\* Information provided above is for reference only and is subject to change without prior notice.