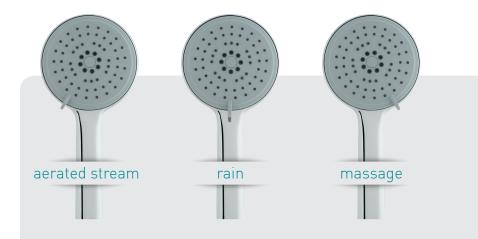

## CERES

• self-cleaning

1.0 bar MP

functions: aerated stream, rain, massage

CER-HANDSET/MF-DB-CP £65.00 E86 FR-SHOWER/9-C/P £10.00 it's a personal experience

VADO Wedmore Road Cheddar Somerset England BS27 3EB tel 01934 744466 fax 01934 744345 www.vado.com sales@vado.com