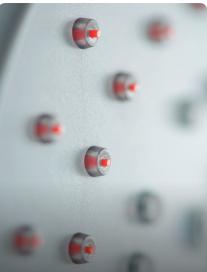

For illustration purposes red has been used to show the microcleaning pins in detail.