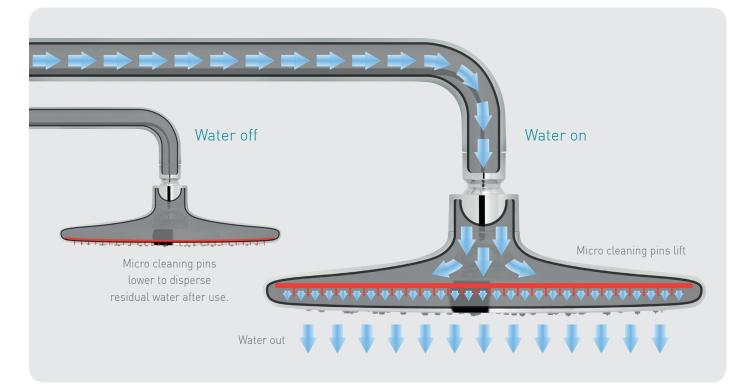

## HOW CERES WORKS

The Ceres shower head and handset have a clever, yet simple, self-cleaning action developed to combat limescale build up in the bathroom.

Integral to the shower head and handset is a system of micro cleaning pins designed to prevent residual water after use and stop subsequent limescale accumulation.

Function change controls the micro cleaning pins.

Ideal for preventing limescale and significantly reduces the need to clean on a routine basis, making them ideal for commercial and domestic use in hard water areas.

For illustration purposes red has been used to show the microcleaning pins in detail.