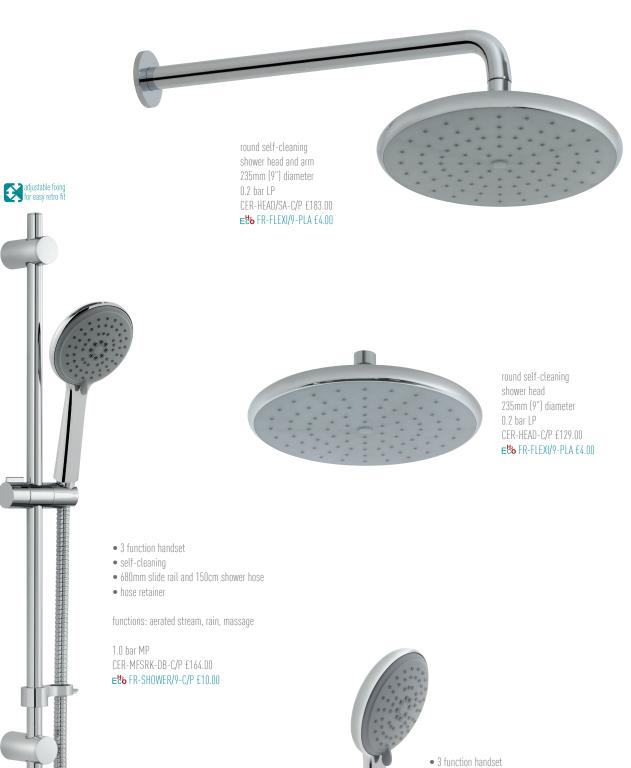

## CERES

• self-cleaning

1.0 bar MP

functions: aerated stream, rain, massage

CER-HANDSET/MF-DB-CP £65.00 E86 FR-SHOWER/9-C/P £10.00 it's a personal experience

VADO Wedmore Road Cheddar Somerset England BS27 3EB tel 01934 744466 fax 01934 744345 www.vado.com sales@vado.com