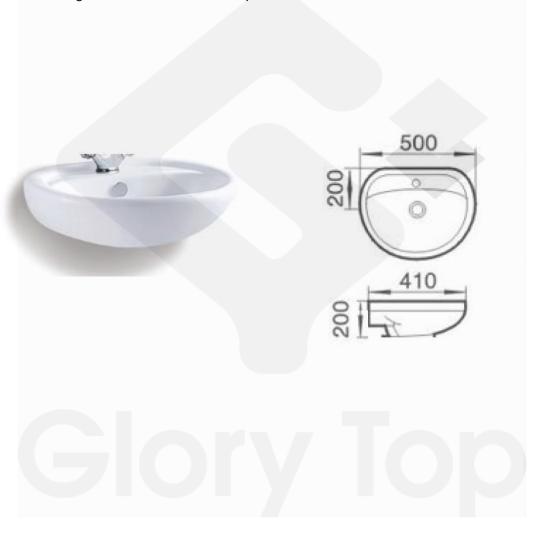

### **Description**

Vitreous china wall hung basin with one central taphole and overflow hole.

#### **Product Details**

Brand Materials Finish Purique Vitreous China White Dimension Country of Origin WSD Ref. No. 500 x 410 x 200mm PRC

**Expiry Date** 

 $^{\ast}$  Information provided above is for reference only and is subject to change without prior notice.