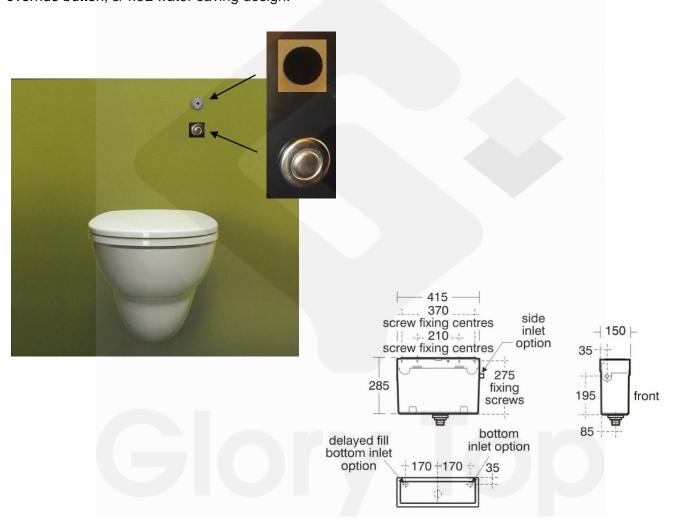

## **Description**

'Sensorflow 21' hand free electronic dual flushfunction, when placing hand in front of sensor for main flush, hand waving for half flush with main flush manual override button, 3/4.5L water saving design.