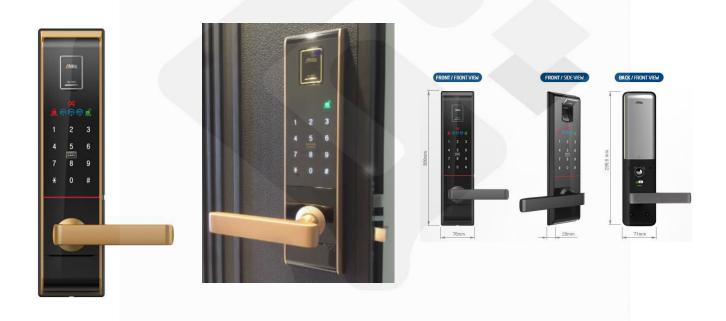

# **Description**

Smart digital entrance lock with fingerprint sensor / PIN / card / key, 4-in-1 function, with outside key override, inside panic release lever handle, 4-12 pin entry, fingerprint with max. 100 user, max. 50 card user, with safety fire alarm, 4 x 1.5AA battery, DC powered, Black/ Gold colour. Tested to BSEN1634-1 standard for 120min fire rated door.

## **Product Details**

Brand Materials Finish Milre

\_

ABS Black/ Gold

Dimension
Country of Origin

D28 x W76 x H306mm

Korea

\* Information provided above is for reference only and is subject to change without prior notice.