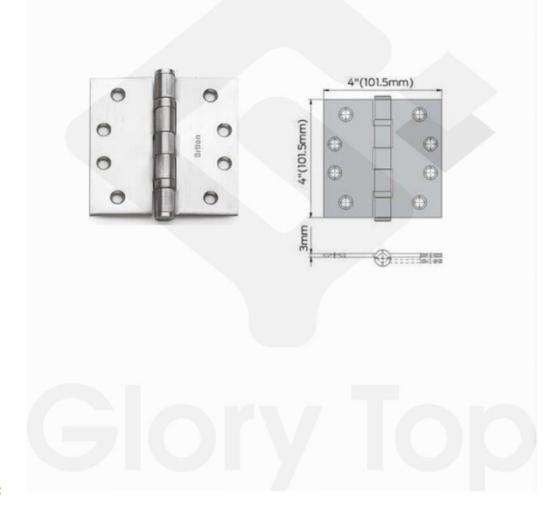

## EH300-4"x4"x3.0mm-2BB-SS-WS Description

Full mortise butt hinge with 2 ball bearings, templated drilled, tested to EN1935 grade 14, classification code 4-7-7-0-1-4-0-14, for door with max 160kg, CE marked, tested to BSEN1634-1 for GMS door for 120min, surface treatment with high corrosion resistance, passed 240 hours neutral salt spray test, Grade 304 s/s/s finish, c/w wooden door screws.

Remarks: Remark

Product Details Brand

Materials Finish Briton Stainless Steel Grade 304 Satin

Dimension Country of Origin 101.5x101.5x3.0mm PRC

\* Information provided above is for reference only and is subject to change without prior notice.