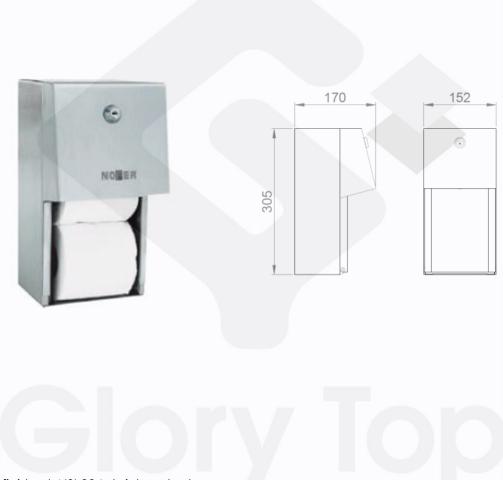

## Product

05015.S Description

Surface mounted Grade 304 stainless steel multi-roll toilet tissue dispenser with key lock system.

## **Remarks:**

Made in satin finished AISI 304 stainless steel. Refill: domestic toilet roll. Top roll automatically drops in place when bottom is used up.

## **Product Details**

Brand Materials Finish Nofer Stainless Steel Grade 304 Satin Dimension Country of Origin WELS WSD Ref. No. Expiry Date 305 x 152 x 170mm Spain

\* Information provided above is for reference only and is subject to change without prior notice.