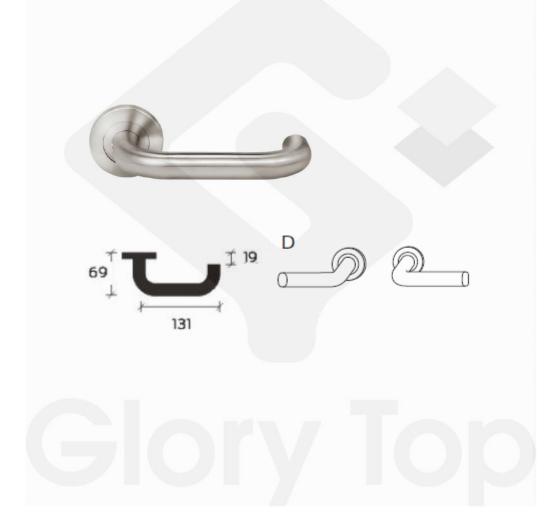

## **Description**

Safety style return-to-wall lever handle on rose 131mm long x 19mm dia., 54mm dia x 9mmH rose cover, both sides DUMMY, conforms BS EN 1906 - grade 4, Grade 304 s/s/s finish.

Remarks: Remark