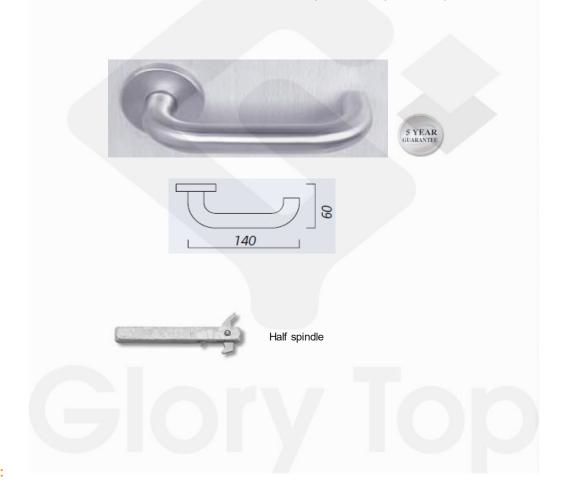

## **Description**

Safety style return-to-wall lever handle on sprung rose, 19mm dia., half set with half spindle for 34mm to 54mm thick door use, tested to EN1634 for use on 2 hour timber fire doors and 4 hours steel doors, tested to EN1906 Grade 4, achieved a 240 hours neutral salt spray test to BS1670, Grade 304 s/s/s finish. Size: 140mmL x 60mmD, rose size: 52mm dia x 8mm. 5 year factory warranty.