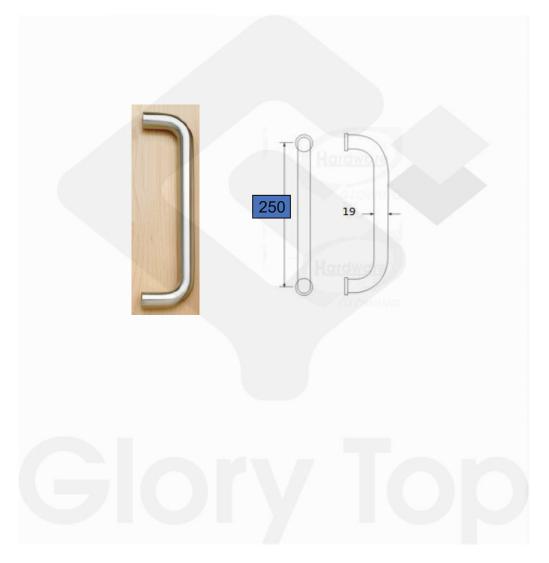

## **Description**

D-shape pull handle 250mm x 19mm dia., bolt through fixing, Grade 304 s/s/s finish.